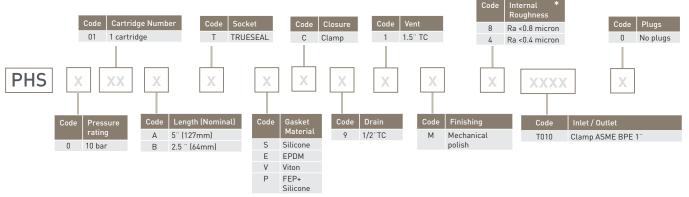

## PHS Single and Demi Filter Housings

Air / Gas Filtration

- Flow efficient range of air and gas housings designed for food and beverage and biopharmaceutical applications
- Demi (TRUESEAL) and K-40" (226) housings
- Range of surface finish specifications
- Full material traceability
- Food grade compliance EC 1935/2004

## **Specifications**

Materials of Construction

Housing: 316L/1.4404

Surface Finish

External:

Internal Upstream: Mechanical polishing <0.8µm Ra Internal Downstream Mechanical polishing < 0.8 µm Ra

> Mechanical polishing < 0.4 µm Ra Mechanical mirror polishing

Cartridge Socket: C (226), TRUESEAL

Number of Cartridges:

Technical Design Data

PED Fluid Group:

PED 2014/68/EU Design Code: PED Category: SEP (Art 4.3)

CAT 1 for PHS 30" and 40" PHS Demi Group 1 & 2 PHS K-40" Group 2 only

PED Fluid State:

Group 2, CAT 2 Gas & Dust ATEX Regulation:

Fluid GR IIC, Zone 1 & 21

-1 to 10 bar at -20°C to 150°C Design Pressure:

01 x 20

750

4.0

4.0

01 x 03

1000

6.0

5.0

01 x 40

1250

7.0

6.0

01 x 10

500

3.0

3.0

### **Dimensions**

| Dimensional Data  |          |          |
|-------------------|----------|----------|
| In/out connection | TC 1.0"  |          |
| Cartridge height  | 2.5"     | 5"       |
| PED Category      | Art. 4.3 | Art. 4.3 |
| C (mm)            | 212      | 268      |
| H (mm)            | 111      | 167      |
| N (mm)            | 67       | 67       |
| I (mm)            | 92       | 92       |

### PHS Demi Gas Housing

- \* Internal roughness 0.4 $\mu$ m Ra / 0.8 $\mu$ m Ra is guaranteed on downstream only.
- \* Vent and drain plugs/blanks not supplied as standard, available as separate parts.