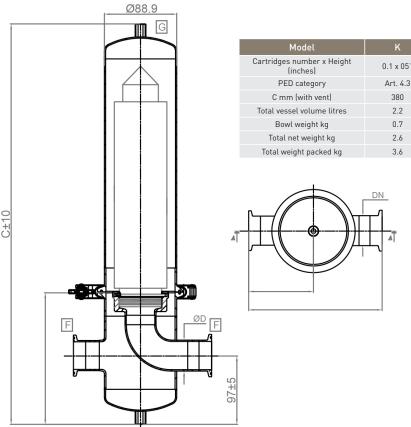

### **Dimensions**

| Dimensional Data  |          |          |
|-------------------|----------|----------|
| In/out connection | TC 1.0"  |          |
| Cartridge height  | 2.5"     | 5"       |
| PED Category      | Art. 4.3 | Art. 4.3 |
| C (mm)            | 212      | 268      |
| H (mm)            | 111      | 167      |
| N (mm)            | 67       | 67       |
| I (mm)            | 92       | 92       |

Cartridge Socket: C (226), TRUESEAL

Number of Cartridges:

Technical Design Data

PED Fluid Group:

PED 2014/68/EU Design Code: PED Category: SEP (Art 4.3)

CAT 1 for PHS 30" and 40" PHS Demi Group 1 & 2 PHS K-40" Group 2 only