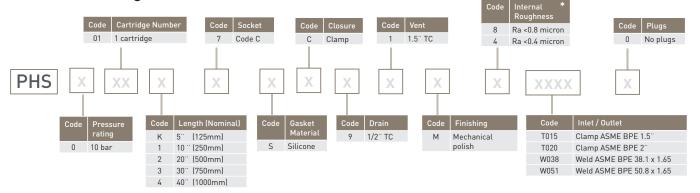

## PHS Single and Demi Filter Housings

Air / Gas Filtration

- Flow efficient range of air and gas housings designed for food and beverage and biopharmaceutical applications
- Demi (TRUESEAL) and K-40" (226) housings
- Range of surface finish specifications
- Full material traceability
- Food grade compliance EC 1935/2004

## **Specifications**

Materials of Construction

Housing: 316L/1.4404

Surface Finish

External:

Internal Upstream: Mechanical polishing <0.8µm Ra Internal Downstream Mechanical polishing < 0.8 µm Ra

> Mechanical polishing < 0.4 µm Ra Mechanical mirror polishing

Cartridge Socket: C (226), TRUESEAL

Number of Cartridges:

Technical Design Data

PED Fluid Group:

PED 2014/68/EU Design Code: PED Category: SEP (Art 4.3)

CAT 1 for PHS 30" and 40" PHS Demi Group 1 & 2 PHS K-40" Group 2 only

PED Fluid State:

Group 2, CAT 2 Gas & Dust ATEX Regulation:

Fluid GR IIC, Zone 1 & 21

-1 to 10 bar at -20°C to 150°C Design Pressure:

01 x 20

750

4.0

4.0

01 x 03

1000

6.0

5.0

01 x 40

1250

7.0

6.0

01 x 10

500

3.0

3.0

### **Dimensions**

| Dimensional Data  |          |          |
|-------------------|----------|----------|
| In/out connection | TC 1.0"  |          |
| Cartridge height  | 2.5"     | 5"       |
| PED Category      | Art. 4.3 | Art. 4.3 |
| C (mm)            | 212      | 268      |
| H (mm)            | 111      | 167      |
| N (mm)            | 67       | 67       |
| I (mm)            | 92       | 92       |

### PHS Demi Gas Housing

- \* Internal roughness 0.4 $\mu$ m Ra / 0.8 $\mu$ m Ra is guaranteed on downstream only.
- \* Vent and drain plugs/blanks not supplied as standard, available as separate parts.