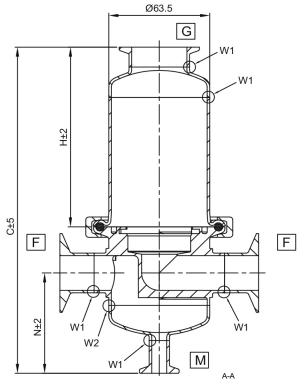

### **Dimensions**

| Dimensional Data  |          |          |
|-------------------|----------|----------|
| In/out connection | TC 1.0"  |          |
| Cartridge height  | 2.5"     | 5"       |
| PED Category      | Art. 4.3 | Art. 4.3 |
| C (mm)            | 212      | 268      |
| H (mm)            | 111      | 167      |
| N (mm)            | 67       | 67       |
| I (mm)            | 92       | 92       |

### PHS Demi Gas Housing

- \* Internal roughness 0.4 $\mu$ m Ra / 0.8 $\mu$ m Ra is guaranteed on downstream only.
- \* Vent and drain plugs/blanks not supplied as standard, available as separate parts.